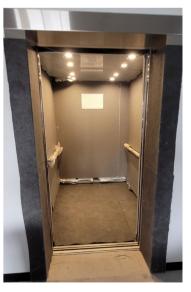

## **Main Applications:**

- Suitable for vertical surfaces, including windows, doors, and lift/elevator walls
- Ideal for horizontal surfaces including stairs, floors, worktops or joinery
- Adheres to any smooth, uncontaminated surface