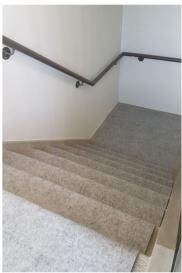

## **Main Applications:**

- Suitable for vertical surfaces, including windows, doors, and lift/elevator walls
- Ideal for horizontal surfaces including stairs, floors, worktops or joinery
- Adheres to any smooth, uncontaminated surface